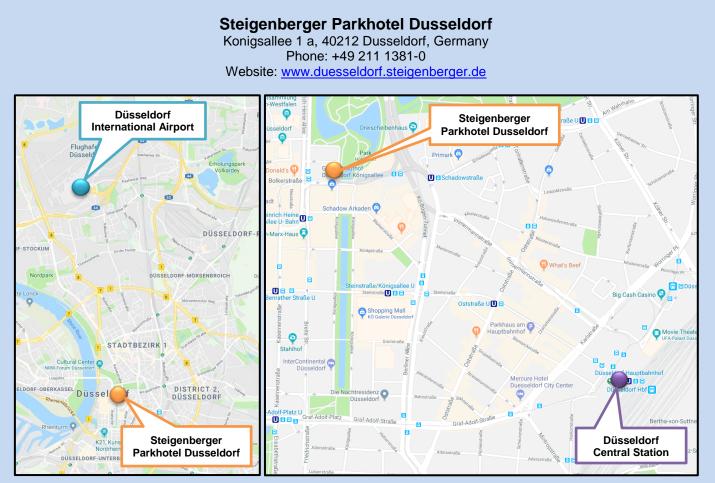

The Steigenberger Parkhotel Dusseldorf is located right on the shopping and entertainment strip of the Konigsallee. Within the centre of the city, you can easily reach all the cultural and entertainment highlights on foot. The promenade on the banks of the Rhine is around 10 minutes' walk away.

## Hotel accommodation:

If you require accommodation in the Steigenberger Parkhotel Dusseldorf, we have secured a preferential rate of €209, including breakfast and VAT, per room per night. **Rates are subject to availability.** To make a reservation, please call the hotel directly on +49 211 13810 or email: <u>reservierung@duesseldorf.steigenberger.de</u>